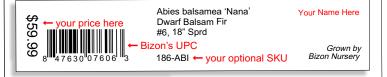

#### **Pre-Priced Material**

Send us your prices, and your material will arrive tagged and ready to sell! UPC is included. Include your SKU if desired. \$0.50/per tag

## **WE PRINT**

- ✓ Request our retail-tags spreadsheet.
- ✓ Fill it out and send back with your retail prices and optional SKU. SKU can include up to 30 alphanumeric characters.
- ✓ UPCs are provided on the retail-tags spreadsheet to enter into your system.
- ✓ Printed on a 1" x 6" area, white strip tag; no perforation within the tag itself.
- ✓ We attach tags to your material. Now, it's RETAIL READY!